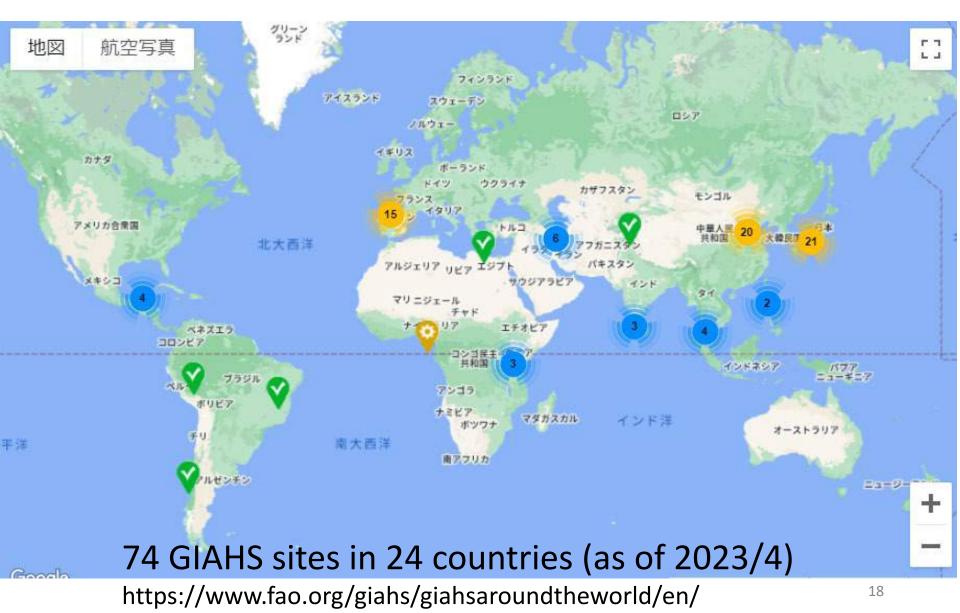

|

## Ramsar sites

- 2492 sites from 172 countries as of April 2023
- https://rsis.ramsar.org/

2000 km

>Half of GIAHS are in Japan and China. Fewer in Europe and the US. GIAHS = Globally Important Agricultural Heritage System (by FAO)



### By Miguel Clüsener-Godt

# The classical zonation of a Biosphere Reserve (UNESCO 2020)



Supporting conservation, sustainable local development, and provide research field. Model for sustainable development

- Core Areas are legally strictly protected zones that are designed to ensure the conservation of landscapes, ecosystems, species and genetic variation.
- Buffer Zones should surround all Core Areas to buffer and reduce impacts. They also can serve conservation purposes, in particular if their valuable ecosystems depend on specific human intervention such as traditional farming or herding, landscape management etc. More generally, they are used for activities compatible with sound ecological practices that mutually reinforce with scientific research, monitoring, training and edu