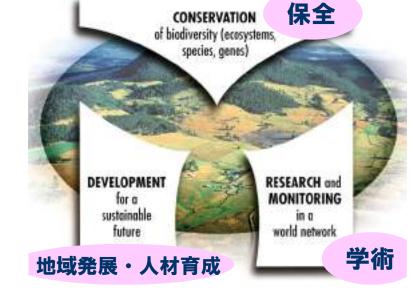

## Criteria for Biosphere Reserve Statutory Framework for BRs; Article 4. All of...

- 1. It should encompass a mosaic of ecological systems representative of major biogeographic regions, including a gradation of human interventions.
- 2. It should be of significance for biological diversity conservation.
- 3. provide an opportunity to explore and demonstrate approaches to sustainable development on a regional scale.
- 4. an appropriate size to serve the three functions of biosphere reserves, as set out in Article 3. [conservation, development, research]
- 5. …these functions, through appropriate zonation, recognizing: (a) a legally constituted core area… (b) a buffer zone… surrounding …the core area, (c) an outer transition area where sustainable resource management practices….
- 6. Organizational arrangements should be provided for the *...participation* of *...inter alia public authorities, local communities and private interests...*
- 7. In addition, provisions should be made for
  - a. mechanisms to manage human use and activities in the buffer zone(s);
  - b. a management policy or plan for the area as a biosphere reserve;
  - c. a designated authority or mechanism to implement this policy or plan;
  - d. programmes for research,