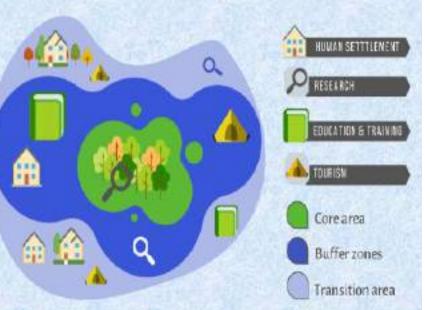

## Criteria for Biosphere Reserve Statutory Framework for BRs; Article 4. All of...

- 1. It should encompass a mosaic of ecological systems representative of major biogeographic regions, including a gradation of human interventions.
- 2. It should be of significance for biological diversity conservation.
- 3. provide an opportunity to explore and demonstrate approaches to sustainable development on a regional scale.
- 4. an appropriate size to serve the three functions of biosphere reserves, as set out in Article 3. [conservation, development, research]
- 5. …these functions, through appropriate zonation, recognizing: (a) a legally constituted core area… (b) a buffer zone… surrounding …the core area, (c) an outer transition area where sustainable resource management practices….
- 6. Organizational arrangements should be provided for the *...participation* of *...inter alia public authorities, local communities and private interests...*
- 7. In addition, provisions should be made for
  - a. mechanisms to manage human use and activities in the buffer zone(s);
  - b. a management policy or plan for the area as a biosphere reserve;
  - c. a designated authority or mechanism to implement this policy or plan;
  - d. programmes for research,