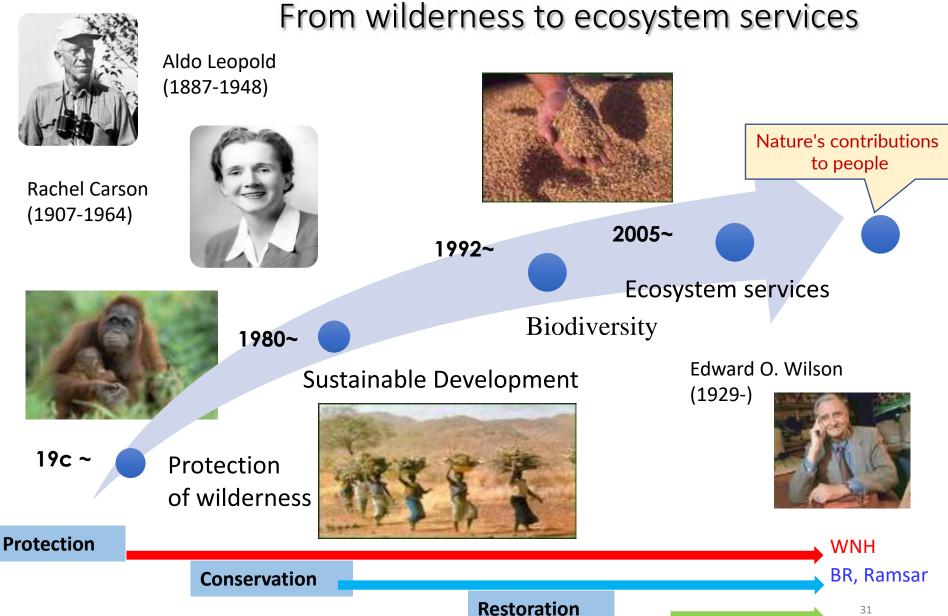

# Today topics

- World Heritage and Biosphere Reserves Catoral Scientific and Catoral Organization
- SDGs (Sustainable Development Goals)
- Ecosystem Services, Nature's Contributions to People
- 30by30 and OECM (Other Effective area-based Conservation Measures)
- Reaction to Pre-lecture exercise and further exercise