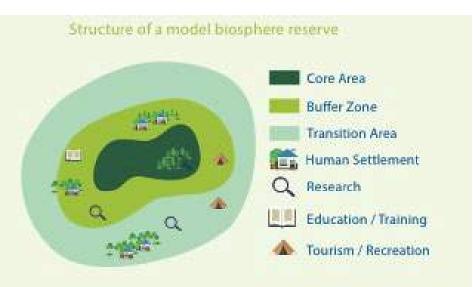

## Criteria for Biosphere Reserve Statutory Framework for BRs; Article 4. All of...

- 1. It should encompass a mosaic of ecological systems representative of major biogeographic regions, including a gradation of human interventions.
- 2. It should be of significance for biological diversity conservation.
- 3. provide an opportunity to explore and demonstrate approaches to sustainable development on a regional scale.
- 4. an appropriate size to serve the three functions of biosphere reserves, as set out in Article 3. [conservation, development, research]
- 5. …these functions, through appropriate zonation, recognizing: (a) a legally constituted core area… (b) a buffer zone… surrounding …the core area, (c) an outer transition area where sustainable resource management practices….
- 6. Organizational arrangements should be provided for the *...participation* of *...inter alia public authorities, local communities and private interests...*
- 7. In addition, provisions should be made for
  - a. mechanisms to manage human use and activities in the buffer zone(s);
  - b. a management policy or plan for the area as a biosphere reserve;
  - c. a designated authority or mechanism to implement this policy or plan;
  - d. programmes for research,