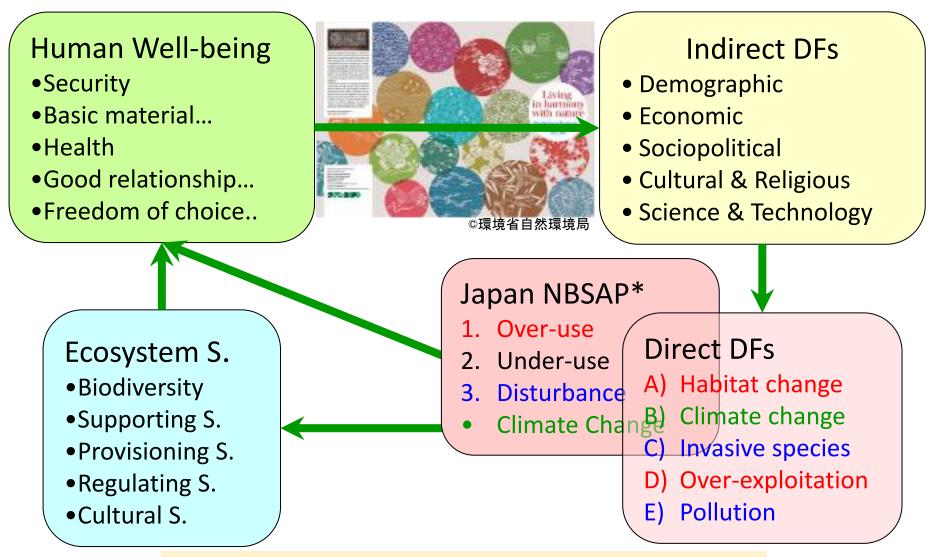

e for a peaceful, just, inclusive world, free from fear and violence.
- partnership achieved through global partnerships involving a diverse range of actors, including governments, the private sector, civil society and UN agencies.



出典:国際連合広報局

https://www.unicef.or.jp/sdgs/concept.html



## Today topics

- World Heritage and Biosphere Reserves Catoral Scientific and Catoral Organization
- SDGs (Sustainable Development Goals)
- Ecosystem Services, Nature's Contributions to People
- 30by30 and OECM (Other Effective area-based Conservation Measures)
- Reaction to Pre-lecture exercise and further exercise







Yokohama National University





- Man and the Bicsphere programme
  - Development Goals

### Millennium Ecosystem Assessment (MA) scheme National Biodiversity Strategy of Japan



\*NBSAP = National Biodiversity Strategy & Action Plan

### Why do we conserve nature?



## The end of the Oil Age

www.economist.com Oct 23rd 2003



- "The Stone Age did not end for lack of stone, and the Oil Age will end long before the world runs out of oil." the quotation is from Sheikh Zaki Yamani, a past oil minister of Saudi Arabia (in 1970's).
- Because he believes that something fundamental has shifted since that first oil shock. Finally, advances in technology are beginning to offer a way for economies, especially those of the developed world, to diversify their supplies of energy and reduce their demand for petroleum, thus loosening the grip of oil and the countries that produce it.

### Why overfishing happens?

- $\bullet$  Economic discount rate  $\delta$ 
  - It is more