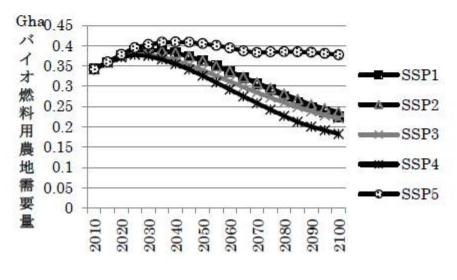

ago and last year. Within the decade, there will be no more snows of Kilimanjaro.
  - This is really not a political issue so much as a moral issue.

Temperature increases are taking place all over the world. And that's causing stronger storms









### 『お金で買えない価値がある <mark>買えるものはマスターカードで</mark>』

## PRICELESS®

MasterCard



https://.pricelessstores

• Mastercard's 1997 "There are some things money can't buy. For everything else, there's Mastercard."



### Divers of loss in biodiversity



RCP2.6 <u>2°C Scenario</u>



10





# Biodiversity loss can be halted through climate mitigation efforts



(modified from Ohashi *et al*. 2019 *Nature Communications*)

### About 20% of the world's farmland is for biofuel

b.



Sugarcane fields for biofuel in Brazil (source; Mitsui Bussan)







田村 賢人ら(2014土木学会環境システム研究論文発表会講演集)



# Total cost of climate change—Non-market values (biodiversity and human health and the 2°C target (Oda et al. 2024*Environ. Res. Lett.* **18** 084026)



Note: We used 0.1% discount rate for non-market values.

## Today topics

- World Heritage and Biosphere Reserves Catoral Scientific and Catoral Organization
- SDGs (Sustainable Development Goals)
- Ecosystem Services, Nature's Contributions to People
- 30by30 and OECM (Other Effective area-based Conservation Measures)
- Reaction to Pre-lecture exercise and further exercise







Yokohama National University





- Man and the Bicsphere programme
  - Development Goals

## Kunming-Montreal Global Biodiversity Framework" (GBF), 23 targets for achievement by 2030 (part 2)

- 1. Loss of high biodiversit