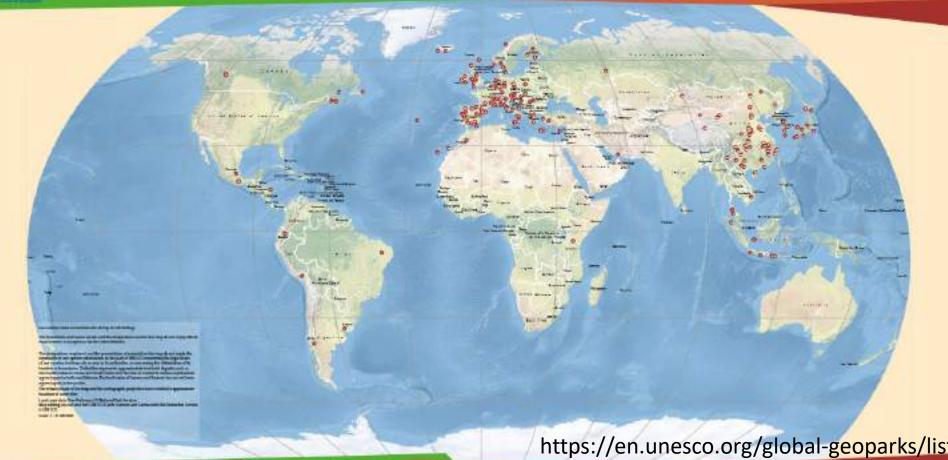

### **UNESCO GLOBAL GEOPARKS 2021**

### 177 in 46 countries +many national geoparks