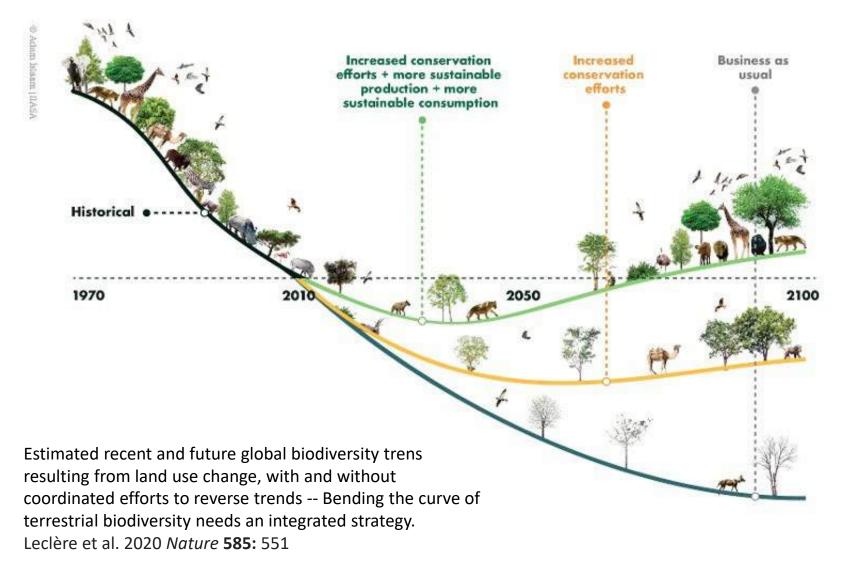

at is the reason for the decrease in areas where African elephants are decreasing?

- "poaching for ivory and meat has traditionally been said to be the main cause of African elephant decline, and illegal hunting remains a significant factor in some regions, especially in Central Africa.
- A bigger factor is the loss and fragmentation of the habitats due to rapid land development associated with population growth. Specific signs of this trend are reported to be an increase in human World bank statistics (10 millions) (10 millions) -elephant conflicts, which exacerbates the threat to elephant populations. Popalation 2

1200

2005 2010

1

GDP 800 600

https://www.globalnote.jp/post-2805.html

\* IUCN Redlist https://www.iucnredlist.org/species/12392/33393

### Pathway to "nature positive"



最近の日本や欧米ではシカが増えすぎている

## NY State kills deer

 Culling–In many urban and suburban situations, hunting may not be able to lower deer populations enough to bring impacts down to a sustainable level (Williams et al., 2013). In these cases, the best option may be culling, which is the term for killing deer outside of a hunting framework. In New York, a DEC-issued DDP is necessary for a culling program to occur, and such permits typically allow the use of methods that are not available to hunters, which is why culling is usually more effective for rapid population reduction than hunting.

People kill deer and eat deer meat while NY mayor (≠ not state) says not to use ivory taken from elephants that kill people in Africa.

#### DEER MANAGEMENT IN URBAN AND SUBURBAN NEW YORK

Department of Envi