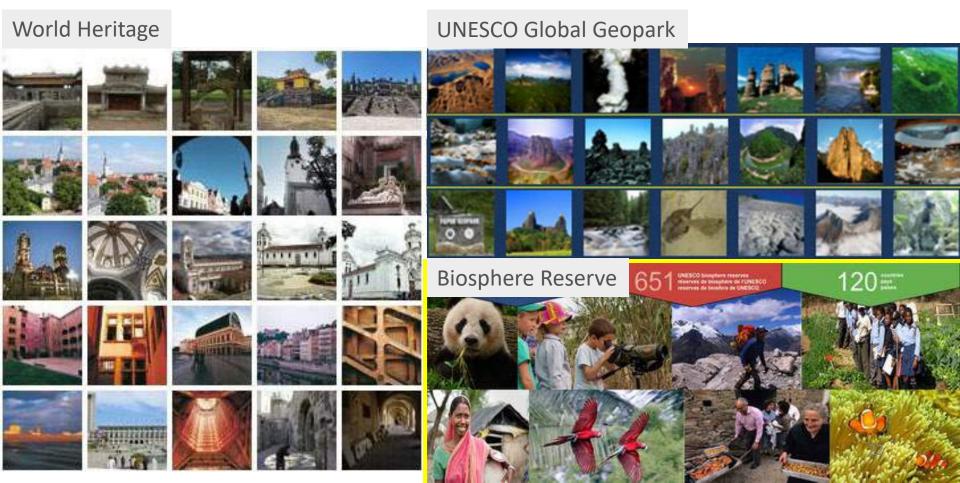

## World Heritage: 1157 (900+218+39 properties from 167 countries (43 trans-boudanry; 55 in danger) as of Aut. 2023

## 3E Base WHO 52 Legend Category of site Cultural site Shatural site Mixed site https://whc.unesco.org/en/list/ Site inscribed on the List of World Heritage in Danger Powered by Esri 🔶 Cultural site 🧄 Natural site 🧄 Mixed site

### **UNESCO GLOBAL GEOPARKS 2021**

### 177 in 46 countries +many national geoparks