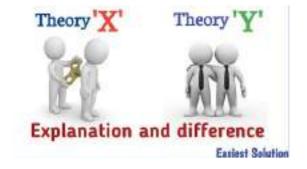

## MAB vs. World Heritage

UNESCO

Legally protected Theory X

World Heritage Convention (1972-) Protection of Outstanding Universal Value of Primeval nature

Protection of the values

Creation of the values

Model for Balance between Conservation and Sustainable use MAB Programme (1971-)

Soft-law except core Theory Y

Ramsar, Geopark

## Theory X and Theory Y by Douglas McGregor (1960s)

- Theory X = If you believe that your team members dislike their work and have little motivation, then, according to McGregor, you'll likely use an authoritarian style of management. This approach is very "hands-on" and usually involves micromanaging people's work to ensure that it gets done properly. [Environmentalists' spirit; WHC, Eco-labels]
- Theory Y = On the other hand, if you believe that your people take pride in their work and see it as a challenge, then you'll more likely adopt a participative management style. Managers who use this approach trust their people to take ownership of their work and do it effectively by themselves. [Educators' spirit; MAB]