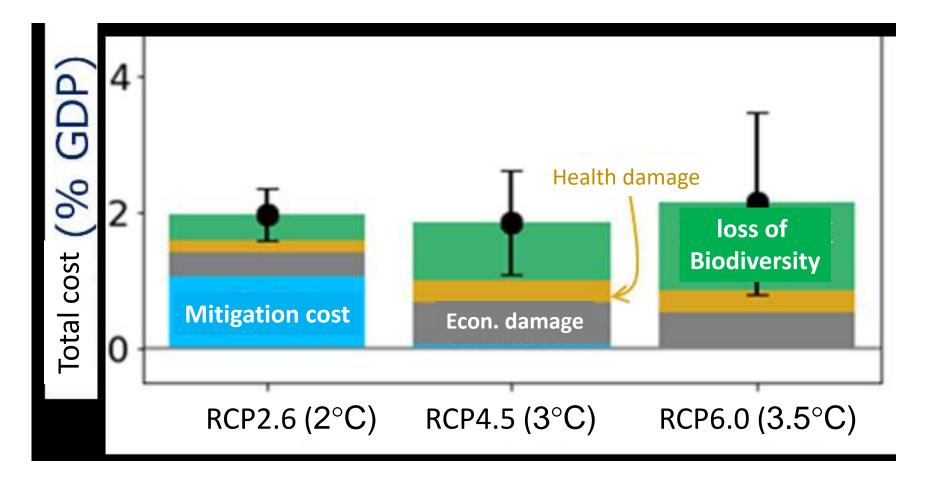

ll over the world. And that's causing stronger storms









### 『お金で買えない価値がある <mark>買えるものはマスターカードで</mark>』

## PRICELESS®

MasterCard



https://.pricelessstores

• Mastercard's 1997 "There are some things money can't buy. For everything else, there's Mastercard."



### Divers of loss in biodiversity



RCP2.6 <u>2°C Scenario</u>



10





# Biodiversity loss can be halted through climate mitigation efforts



(modified from Ohashi *et al*. 2019 *Nature Communications*)

### About 20% of the world's farmland is for biofuel

b.



Sugarcane fields for biofuel in Brazil (source; Mitsui Bussan)







田村 賢人ら(2014土木学会環境システム研究論文発表会講演集)



# Total cost of climate change—Non-market values (biodiversity and human health and the 2°C target (Oda et al. 2024*Environ. Res. Lett.* **18** 084026)



Note: We used 0.1% discount rate for non-market values.

## Today topics

- World Heritage and Biosphere Reserves Catoral Scientific and Catoral Organization
- SDGs (Sustainable Development Goals)
- Ecosystem Services, Nature's Contributions to People
- 30by30 and OECM (Other Effective area-based Conservation Measures)
- Reaction to Pre-lecture exercise and further exercise







Yokohama National University





- Man and the Bicsphere programme
  - Development Goals

## Kunming-Montreal Global Biodiversity Framework" (GBF), 23 targets for achievement by 2030 (part 2)

- 1. Loss of high biodiversity important areas are close to zero
- 2. >30% degraded ecosystems are under effective restoration,
- 3. >30% of land areas and of sea areas are effectively conserved and managed by protected