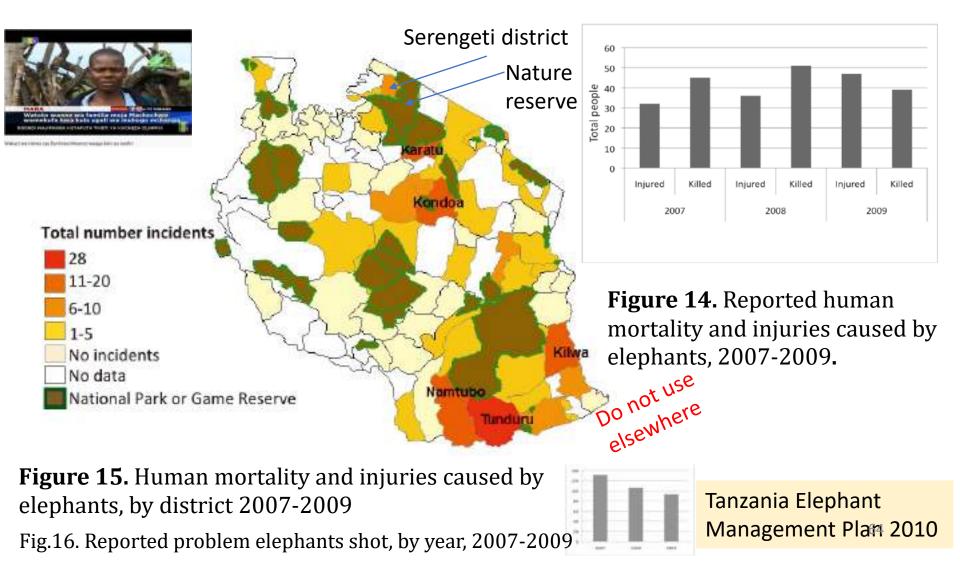

f the extinction of 33 of the 238 extinct reptiles, birds and mammals in the world. *Toxoplasma*, a zoonotic disease transmitted by cats, poses a significant risk to the fetus if a woman is first infected during pregnancy. Prevalence of women of childbearing age = 63% in Germany and 4% in South Korea.

Among of 87 women of age 15-45, 25% were seropositive for T. gondii IgG and IgM antibodies in Mymensingh and Rangpur, Bangladesh (Margia et al. 2017)

• Nature protection differs from animal welfare. The lack of agreement on how to treat free-ranging cats is a big problem. [The theory of nature conservation has changed, and will change.].



(Marra & Santella 2019)

Dozens of people per year have been killed by elephants throughout Tanzania for about 10 years. HEC = Human Elephant Conflict



Japan's Ministry of the Environment Q&A on ivory

Q2 What is the reason for the decrease in areas where African elephants are decreasing?

- "poaching for ivory and meat has traditionally been said to be the main cause of African elephant decline, and illegal hunting remains a significant factor in some regions, especially in Central Africa.
- A bigger factor is the loss and fragmentation of the habitats due to rapid land development associated with population growth. Specific signs of this trend are reported to be an increase in human World bank statistics (10 millions) (10 millions) -elephant conflicts, which exacerbates the threat to elephant populations. Popalation 2

1200

2005 2010

1

GDP 800 600

https://www.globalnote.jp/post-2805.html

\* IUCN Redlist https://www.iucnredlist.or