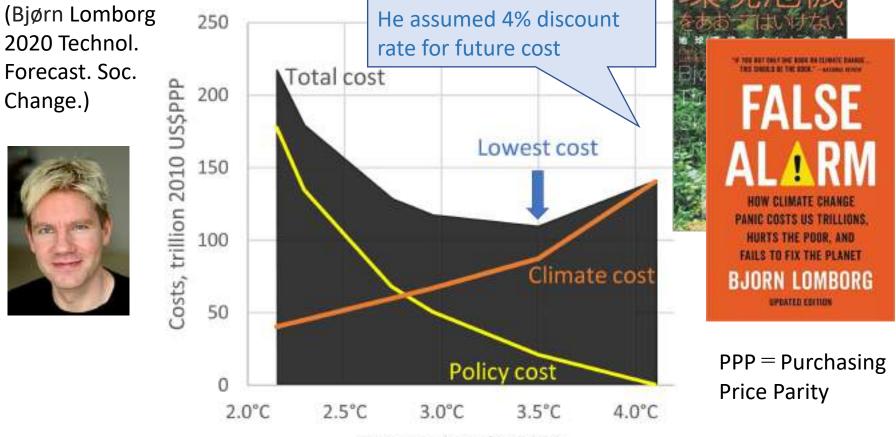

eir demand for petroleum, thus loosening the grip of oil and the countries that produce it.

### Why overfishing happens?

- $\bullet$  Economic discount rate  $\delta$ 
  - It is more profitable to catch >40,000 minke whales at once and invest that can make a profit of 5% per year than to catch 2000 whales a year.



- If  $r < 4\delta$ , overfishing is profitable: forests, whales
- The Tragedy of the Commons
  - If you avoid overfishing, but someone else is overfishing, they gain a short-term profit and you and they lose a future profit.



$$\begin{split} C_{\mathsf{MSY}} = rK/4, \ \sum_{\mathsf{t}} C_{\mathsf{MSY}} (1 - \delta)^{\mathsf{t}} &= rK/4\delta \\ C + C(1 - \delta) + C(1 - \delta)^2 + \dots &= C/\delta \end{split}$$



# Do the cost of mitigation measures outweigh benefits?



Temperature by 2100

Fig. 24. Total, discounted climate costs and policy costs for different temperature outcomes by 2100, along with the total cost (the sum of climate and policy cost). All use base (4.1 °C) discount rates for comparability. DICE-2016R2 from 2017 (<u>Nordhaus 2018a</u>) run on GAMS,. The results for 4.1 °C, 3.5°C and 2.3°C are near-identical to the runs in (<u>Nordhaus 2018b</u>).

### Gore "An Inconvenient Truth"

- This is Patagonia 75 years ago and the same glacier today. This is Mt. Kilimanjaro, 30 years ago and last year. Within the decade, there will be no more snows of Kilimanjaro.
  - This is really not a political issue so much as a moral issue.

Temperature increases are taking place all over the world. And that's causing stronger storms









### 『お金で買えない価