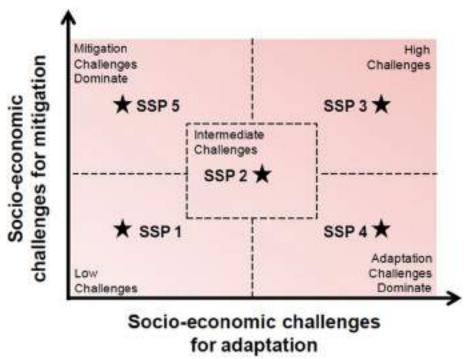

ears ago and last year. Within the decade, there will be no more snows of Kilimanjaro.
  - This is really not a political issue so much as a moral issue.

Temperature increases are taking place all over the world. And that's causing stronger storms









### 『お金で買えない価値がある <mark>買えるものはマスターカードで</mark>』

## PRICELESS®

MasterCard



https://.pricelessstores

• Mastercard's 1997 "There are some things money can't buy. For everything else, there's Mastercard."



### Divers of loss in biodiversity



RCP2.6 <u>2°C Scenario</u>



10





# Biodiversity loss can be halted through climate mitigation efforts



(modified from Ohashi *et al*. 2019 *Nature Communications*)

### About 20% of the world's farmland is for biofuel

b.



Sugarcane fields for biofuel in Brazil (source; Mitsui Bussan)







田村 賢人ら(2014土木学会環境システム研究論文発表会講演集)



# Total cost of climate change—Non-market values (biodiversity and human health and the 2°C target (Oda et al. 2024*Environ. Res. Lett.* **18** 084026)



Note: We used 0.1% discount rate for non-market values.

## Today topics

- World Heritage and Biosphere Reserves Catoral Scientific and Catoral Organization
- SDGs (Sustainable Development Goals)
- Ecosystem Services, Nature's Contributions to People
- 30by30 and OECM (Other Effective area-based Conservation Measures)
- Reaction to Pre-lecture exercise and further exercise







Yokohama National University





- Man and the Bicsphere programme
  - Development Goals

## Kunming-Montreal Global Biodiversity Framework" (GBF), 23 targets for achievement by 2030 (part 2)

- 1. Loss of high biodive