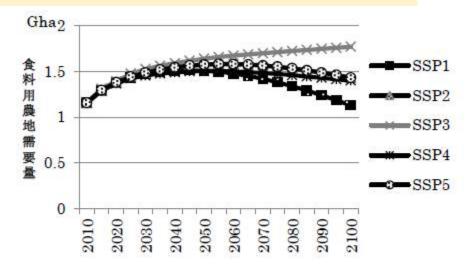

rs ago and last year. Within the decade, there will be no more snows of Kilimanjaro.
  - This is really not a political issue so much as a moral issue.

Temperature increases are taking place all over the world. And that's causing stronger storms









### 『お金で買えない価値がある <mark>買えるものはマスターカードで</mark>』

## PRICELESS®

MasterCard



https://.pricelessstores

• Mastercard's 1997 "There are some things money can't buy. For everything else, there's Mastercard."



### Divers of loss in biodiversity



RCP2.6 <u>2°C Scenario</u>



10





# Biodiversity loss can be halted through climate mitigation efforts



(modified from Ohashi *et al*. 2019 *Nature Communications*)

### About 20% of the world's farmland is for biofuel

b.



Sugarcane fields for biofuel in Brazil (source; Mitsui Bussan)







田村 賢人ら(2014土木学会環境システム研究論文発表会講演集)



# Total cost of climate change—Non-market values (biodiversity and human health and the 2°C target (Oda et al. 2024*Environ. Res. Lett.* **18** 084026)



Note: We used 0.1% discount rate for non-market values.

## Today topics

- World Heritage and Biosphere Reserves Catoral Scientific and Catoral Organization
- SDGs (Sustainable Development Goals)
- Ecosystem Services, Nature's Contributions to People
- 30by30 and OECM (Other Effective area-based Conservation Measures)
- Reaction to Pre-lecture exercise and further exercise







Yokohama National University





- Man and the Bicsphere programme
  - Development Goals

## Kunming-Montreal Global Biodiversity Framework" (GBF), 23 targets for achievement by 2030 (part 2)

- 1. Loss of high biodivers