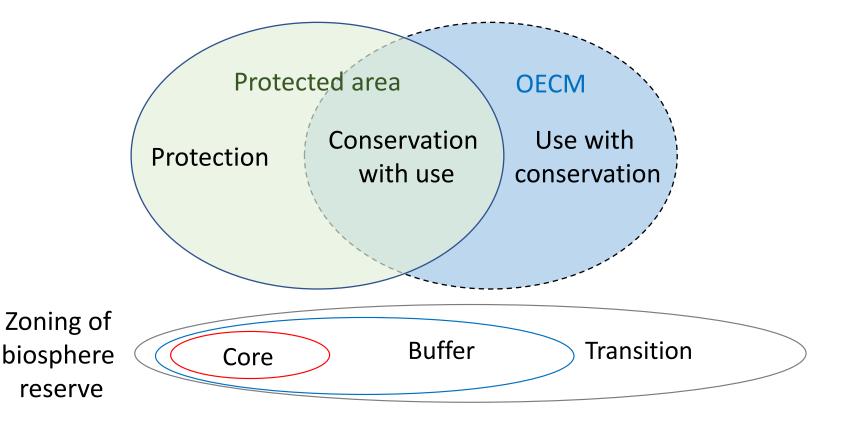

## Criteria for Biosphere Reserve Statutory Framework for BRs; Article 4. All of...

- 1. It should encompass a mosaic of ecological systems representative of major biogeographic regions, including a gradation of human interventions.
- 2. It should be of significance for biological diversity conservation.
- 3. provide an opportunity to explore and demonstrate approaches to sustainable development on a regional scale.
- 4. an appropriate size to serve the three functions of biosphere reserves, as set out in Article 3. [conservation, development, research]
- 5. …these functions, through appropriate zonation, recognizing: (a) a legally constituted core area… (b) a buffer zone… surrounding …the core area, (c) an outer transition area where sustainable resource management practices….
- 6. Organizational arrangements should be provided for the *...participation* of *...inter alia public authorities, local communities and private interests...*
- 7. In addition, provisions should be made for
  - a. mechanisms to manage human use and activities in the buffer zone(s);
  - b. a management policy or plan for the area as a biosphere reserve;
  - c. a designated authority or mechanism to implement this policy or plan;
  - d. programmes for research,