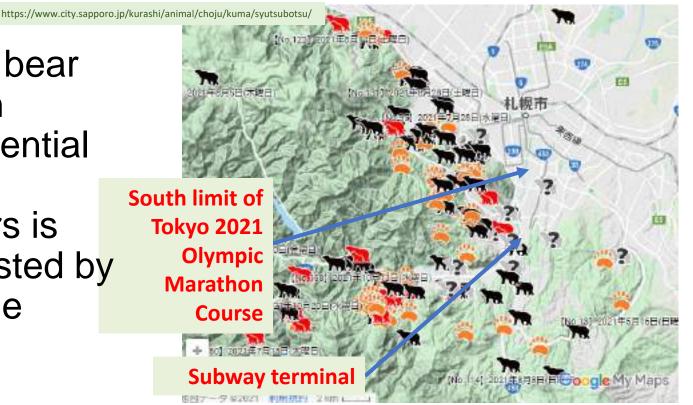

issued DDP is necessary for a culling program to occur, and such permits typically allow the use of methods that are not available to hunters, which is why culling is usually more effective for rapid population reduction than hunting.

People kill deer and eat deer meat while NY mayor (≠ not state) says not to use ivory taken from elephants that kill people in Africa.

#### DEER MANAGEMENT IN URBAN AND SUBURBAN NEW YORK

Department of Environmental Conservation

A Report to the New York State Senate and Assembly

December 31, 2018



Overabundant Deer, No Municipal Program

Town-, City- or Village-run Deer Management or Research Program

NY State

NY City

Map of brown bear appearance in Sapporo residential areas. Killing nuisance bears is strongly protested by citizens outside Hokkaido.



 Unlike deer, bear may kill people, and appearance of bears in the city area limits children going to school and stopping marathon events. Sapporo City wrote, "Before gathering information on brown bear from the websites and stay away from the their home range to avoid encountering brown bears", even where in residential urban areas. 68

### Basic concept of bear management

- "Good bears" avoid people, even if their home range includes highways and close to residential areas, which alone is not dangerous.
- Bears will not avoid people if they eat garbage left by people. "We have no choice but to remove fed bears." "A fed bear is a dead bear" (Yellowstone National Park slogan\*).
- Prevent wildlife from becoming nuisance (e.g. fencing). The capture itself may also help prevent nuisance.