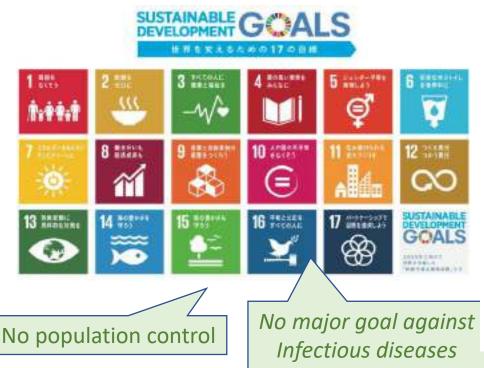

sphere Program

- Sustainable development = defined as development that meets the needs of the present generation without compromising the ability of future generations to meet their needs [World Commission on Environment and Development (Brundtland Commission 1987)].
- To achieve sustainable development, it is essential to harmonise the three main elements of economic growth, social inclusion and environmental protection.



## (1) SDGs (Sustainable Development Goals)

- <u>Adopted at the UN Summit in September 2015</u> (predecessor of the Millennium Development Goals (MDGs)).
- The SDGs are 17 international goals (169 targets and 232 indicators are defined under the goals) for the realization of a sustainable, diverse, and inclusive society that "leaves no one behind" by the year 2030.



- SDGs are more integrated than MDGs (I support!)
- I say, SDGs are a bit overambitious.
- I recommend more realistic goals for post SDGs





(Ensure healthy lives and promote the well-being of all people of all ages. (Ensure inclusive and equitable quality education for all and promote lifelong learning opportunities.

improved nutrition, and promote sustainable agriculture.

(Achieve gender equality and empower all women and girls.

(Ensure availability and sustainable management of water and sanitation for all.

(Ensure access to affordable, reliable, sustainable and modern energy for all.





(Economic growth and employment) Promote inclusive and sustainable economic growth and full and productive employment and decent work for all. (Infrastructure, industrialisation, innovation) B