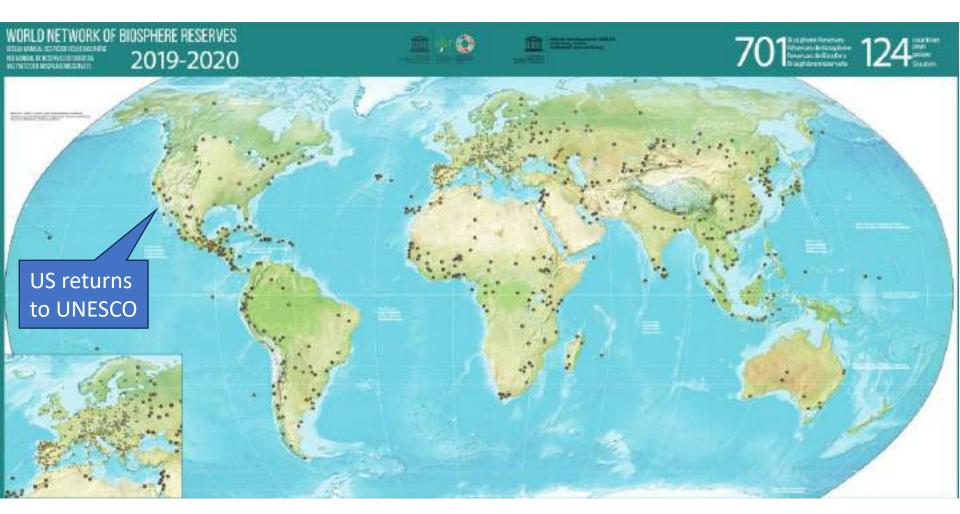

Earthstar Geographics

Biosphere Reserves BRs are ubiquitous around the world: the US is facing a series of recommendations to withdraw them, NZ does not...

https://unesdoc.unesco.org/ark:/48223/pf0000371003